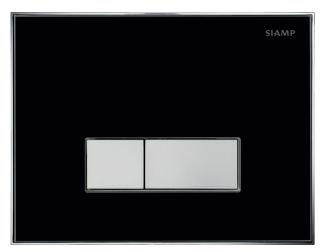

# Can be installed on Verso 350, 536, 790, Intraslim

Glass: white / Buttons: bright chrome

Glass: black / Buttons: bright chrome

#### Decorative versions:

| Button | Bright Chrome |
|--------|---------------|
| White  | •             |
| Black  | •             |