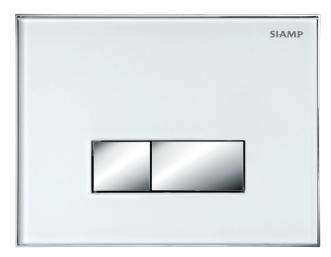

# Can be installed on Verso 350, 536, 790, Intraslim

Glass: white / Buttons: bright chrome

Glass: black / Buttons: bright chrome

#### Decorative versions:

| Button | Bright Chrome |
|--------|---------------|
| White  | •             |
| Black  | •             |