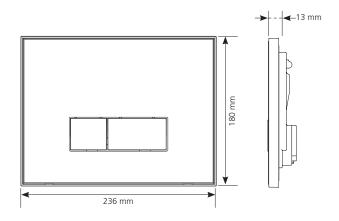

#### **FEATURES**

- Decorated glass plate with light and depth effects
- Toughened glass for customizable version • White, black and frosted green versions feature maintaining back adhesive tape
- Decorated ABS buttons
- Double flush
- Mechanical actuation
- Actuation force below 20 Newton
- Buttons and plate perfect alignment thanks to metallic springs
- Accurate and neat actuation feeling thanks to metallic springs
- Shock absorbers for preventing buttons to shock against the frame
- Smooth actuating screws to avoid operating noise
- Hand cuttable fixing and actuation screws for adapting length to cladding
- Can be used as hatch for reaching cistern equipment
- Cladding thickness between 20 and 100 mm
- Frame back pads to allow support on the claddinga