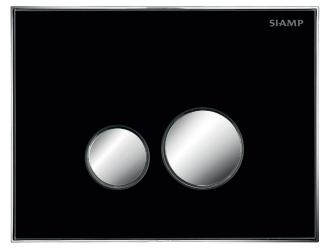

# Can be installed on Verso 350, 536, 790, Intraslim

Glass: white / Buttons: bright chrome

Glass: black / Buttons: bright chrome

#### Decorative versions:

| Glass | Buttons | Bright Chrome |
|-------|---------|---------------|
| White |         | •             |
| Black |         | •             |