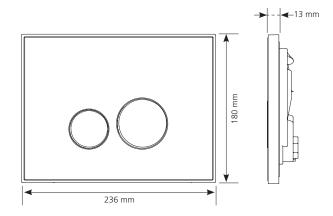

#### **FEATURES**

- Modern and round design
- Decorated glass plate with light and depth effects
- Toughened glass
- Decorated ABS buttons
- Double flush
- Mechanical actuation
- Actuation force below 20 Newton
- Buttons and plate perfect alignment thanks to metallic springs
- Accurate and neat actuation feeling thanks to metallic springs
- Shock absorbers for preventing buttons to shock against the frame
- Smooth actuating screws to avoid operating noise
- Hand cuttable fixing and actuation screws for adapting length to cladding
- Can be used as hatch for reaching cistern equipment
- Cladding thickness between 20 and 100 mm
- Frame back pads to allow support on the claddinga