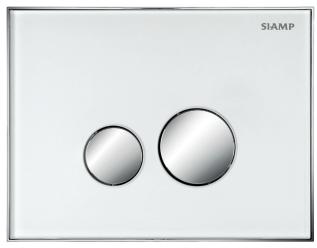

# Can be installed on Verso 350, 536, 790, Intraslim

Glass: white / Buttons: bright chrome

Glass: black / Buttons: bright chrome

#### Decorative versions:

| Glass | Buttons | Bright Chrome |
|-------|---------|---------------|
| White |         | •             |
| Black |         | •             |