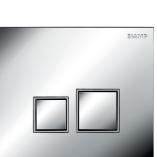

## Decorative versions:

| Plate and Buttons      | Bright Chrome | Matt Chrome |
|------------------------|---------------|-------------|
| White                  | •             |             |
| Black                  | •             |             |
| Bright Chrome          |               | ٠           |
| Stainless steel aspect | •             |             |

Bright chrome & matt chrome inserts

Stainless steel aspect & bright chrome inserts

-**4**-8,5 mm