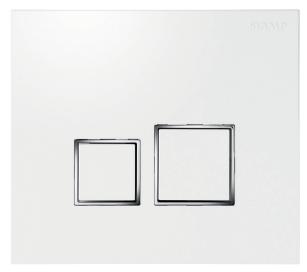

## **SQUARE**

## Can be installed on Verso 350, 536, 790, Intraslim

White/Bright chrome insert

## FEATURES /

- Modern and angular design • Made from ABS
- Double flush
- Mechanical actuation
- Actuation force below 20 Newton
- Buttons and plate perfect alignment thanks to metallic springs
- Accurate and neat actuation feeling thanks to metallic springs
- Bumpers for preventing buttons to shock against the frame
- Smooth actuating screws to avoid operating noise
- Hand cuttable fixing and actuation screws for adapting length to cladding
- Can be used as hatch for reaching cistern equipment
- Cladding thickness between 16 and 100 mm.
- Frame back pads to allow support on the cladding

## Decorative versions:

| Plate and Buttons      | Bright Chrome | Matt Chrome |
|------------------------|---------------|-------------|
| White                  | •             |             |
| Black                  | •             |             |
| Bright Chrome          |               | ٠           |
| Stainless steel aspect | •             |             |