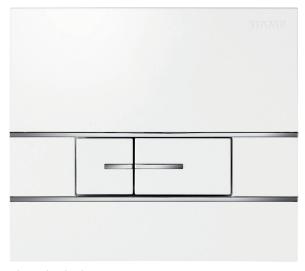

## Can be installed on Verso 350, 536, 790, Intraslim

White & bright chrome inserts

### Decorative versions:

| Plate and Buttons      | Bright Chrome | Matt Chrome |
|------------------------|---------------|-------------|
| White                  | •             |             |
| Black                  | •             |             |
| Bright Chrome          |               | •           |
| Stainless steel aspect | •             |             |