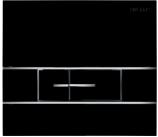

### Decorative versions:

| Plate and Buttons      | Bright Chrome | Matt Chrome |
|------------------------|---------------|-------------|
| White                  | •             |             |
| Black                  | •             |             |
| Bright Chrome          |               | •           |
| Stainless steel aspect | •             |             |

Black & bright chrome inserts

Bright chrome & matt chrome inserts

Stainless steel aspect & bright chrome inserts