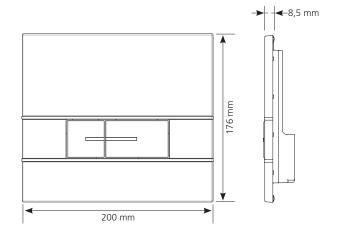

#### **FEATURES**

- Modern design underlined by chrome inserts
- Made from ABS
- Double flush
- Mechanical actuation
- Actuation force below 20 Newton
- Buttons and plate perfect alignment thanks to metallic springs
- Accurate and neat actuation feeling thanks to metallic springs
- Bumpers for preventing buttons to shock against the frame
- Smooth actuating screws to avoid operating noise
- Hand cuttable fixing and actuation screws for adapting length to cladding
- Can be used as hatch for reaching cistern equipment
- Cladding thickness between 16 and 100 mm.
- Frame back pads to allow support on the cladding