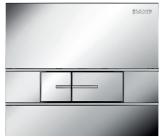

### Decorative versions:

| Plate and Buttons      | Bright Chrome | Matt Chrome |
|------------------------|---------------|-------------|
| White                  | •             |             |
| Black                  | •             |             |
| Bright Chrome          |               | •           |
| Stainless steel aspect | •             |             |

Black & bright chrome inserts

Bright chrome & matt chrome inserts

Stainless steel aspect & bright chrome inserts