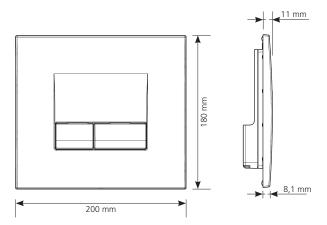

## **FEATURES**

- · Modern and chic design
- Made from ABS
- Decorative versions:

  - Bright chrome (bright chrome for plate and large button and matt chrome aspect for small button)
  - Matt chrome (matt chrome aspect for plate and large button, bright chrome for small button bright)
- Double flush
- Mechanical actuation
- Actuation force below 20 Newton
- Buttons and plate perfect alignment thanks to metallic springs
- Accurate and neat actuation feeling thanks to metallic springs
- Bumpers for preventing buttons to shock against the frame
- Smooth actuating screws to avoid operating noise
- · Hand cuttable fixing and actuation screws for adapting length to cladding
- Can be used as hatch for reaching cistern equipment
- Cladding thickness between 16 and 100 mm
- Frame back pads to allow support on the cladding