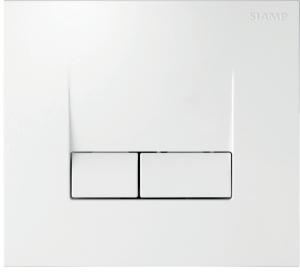

## Can be installed on Verso 350, 536, 790, Intraslim

White

Matt chrome

**Bright chrome** 

## **FEATURES**

- · Modern and chic design
- Made from ABS
- Decorative versions:

  - Bright chrome (bright chrome for plate and large button and matt chrome aspect for small button)
  - Matt chrome (matt chrome aspect for plate and large button, bright chrome for small button bright)
- Double flush
- Mechanical actuation
- Actuation force below 20 Newton
- Buttons and plate perfect alignment thanks to metallic springs
- Accurate and neat actuation feeling thanks to metallic springs
- Bumpers for preventing buttons to shock against the frame
- Smooth actuating screws to avoid operating noise
- · Hand cuttable fixing and actuation screws for adapting length to cladding
- Can be used as hatch for reaching cistern equipment
- Cladding thickness between 16 and 100 mm
- Frame back pads to allow support on the cladding