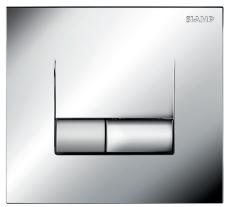

## Can be installed on Verso 350, 536, 790, Intraslim

White

Matt chrome

**Bright chrome** 

## **FEATURES**

- · Modern and chic design
- Made from ABS
- Decorative versions:

  - Bright chrome (bright chrome for plate and large button and matt chrome aspect for small button)
  - Matt chrome (matt chrome aspect for plate and large button, bright chrome for small button bright)
- Double flush
- Mechanical actuation
- Actuation force below 20 Newton
- Buttons and plate perfect alignment thanks to metallic springs
- Accurate and neat actuation feeling thanks to metallic springs
- Bumpers for preventing buttons to shock against the frame
- Smooth actuating screws to avoid operating noise
- · Hand cuttable fixing and actuation screws for adapting length to cladding
- Can be used as hatch for reaching cistern equipment
- Cladding thickness between 16 and 100 mm
- Frame back pads to allow support on the cladding