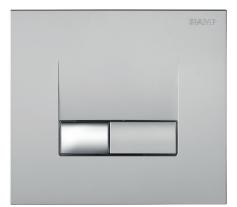

## Can be installed on Verso 350, 536, 790, Intraslim

White

Matt chrome

**Bright chrome** 

## **FEATURES**

- · Modern and chic design
- Made from ABS
- Decorative versions:

  - Bright chrome (bright chrome for plate and large button and matt chrome aspect for small button)
  - Matt chrome (matt chrome aspect for plate and large button, bright chrome for small button bright)
- Double flush
- Mechanical actuation
- Actuation force below 20 Newton
- Buttons and plate perfect alignment thanks to metallic springs
- Accurate and neat actuation feeling thanks to metallic springs
- Bumpers for preventing buttons to shock against the frame
- Smooth actuating screws to avoid operating noise
- · Hand cuttable fixing and actuation screws for adapting length to cladding
- Can be used as hatch for reaching cistern equipment
- Cladding thickness between 16 and 100 mm
- Frame back pads to allow support on the cladding