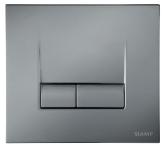

## **FEATURES**

- Modern and chic design
- Made from aluminium alloy
- Decorative version: brushed satinated chrome, bright chrome, light matt chrome aspect, dark matt chrome aspect
- Fingerprints proof varnished featured on brushed satinated chrome
- Double flush
- Mechanical actuation
- Actuation force below 20 Newton
- Buttons and plate perfect alignment thanks to metallic springs
- Accurate and neat actuation feeling thanks to metallic springs
- Bumpers for preventing buttons to shock against the frame
- Smooth actuating screws to avoid operating noise
- Hand cuttable fixing and actuation screws for adapting length to cladding
- Can be used as hatch for reaching cistern equipment
- Cladding thickness between 16 and 100 mm.
- Frame back pads to allow support on the cladding







Dark matt chrome



**Bright chrome** 



Clear matt chrome