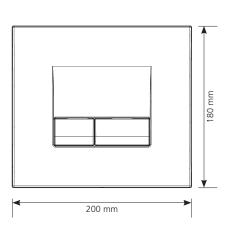

## **FEATURES**

- Modern and chic design
- Made from aluminium alloy
- Decorative version: brushed satinated chrome, bright chrome, light matt chrome aspect, dark matt chrome aspect
- Fingerprints proof varnished featured on brushed satinated chrome
- Double flush
- Mechanical actuation
- Actuation force below 20 Newton
- Buttons and plate perfect alignment thanks to metallic springs
- Accurate and neat actuation feeling thanks to metallic springs
- Bumpers for preventing buttons to shock against the frame
- Smooth actuating screws to avoid operating noise
- Hand cuttable fixing and actuation screws for adapting length to cladding
- Can be used as hatch for reaching cistern equipment
- Cladding thickness between 16 and 100 mm.
- Frame back pads to allow support on the cladding