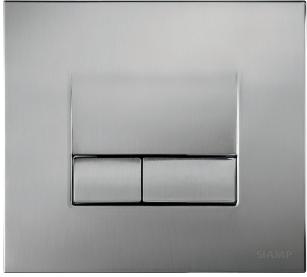

## Can be installed on Verso 350, 536, 790, Intraslim

**Brushed satinated chrome** 

## **FEATURES**

- Modern and chic design
- Made from aluminium alloy
- Decorative version: brushed satinated chrome, bright chrome, light matt chrome aspect, dark matt chrome aspect
- Fingerprints proof varnished featured on brushed satinated chrome
- Double flush
- Mechanical actuation
- Actuation force below 20 Newton
- Buttons and plate perfect alignment thanks to metallic springs
- Accurate and neat actuation feeling thanks to metallic springs
- Bumpers for preventing buttons to shock against the frame
- Smooth actuating screws to avoid operating noise
- Hand cuttable fixing and actuation screws for adapting length to cladding
- Can be used as hatch for reaching cistern equipment
- Cladding thickness between 16 and 100 mm.
- Frame back pads to allow support on the cladding