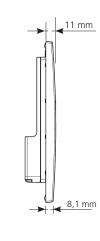

## **FEATURES**

- Modern and chic design
- Made from aluminium alloy
- Decorative version: brushed satinated chrome, bright chrome, light matt chrome aspect, dark matt chrome aspect
- Fingerprints proof varnished featured on brushed satinated chrome
- Double flush
- Mechanical actuation
- Actuation force below 20 Newton
- Buttons and plate perfect alignment thanks to metallic springs
- Accurate and neat actuation feeling thanks to metallic springs
- Bumpers for preventing buttons to shock against the frame
- Smooth actuating screws to avoid operating noise
- Hand cuttable fixing and actuation screws for adapting length to cladding
- Can be used as hatch for reaching cistern equipment
- Cladding thickness between 16 and 100 mm.
- Frame back pads to allow support on the cladding