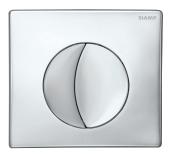

## **FEATURES**

- Moon design
- · Made of ABS
- Decorative versions:
- White
- Bright chrome (bright chrome for plate and large button and matt chrome aspect for small button)
- Matt chrome (matt chrome aspect for plate and large button, bright chrome for small button bright)
- Double flush
- Mechanical actuation
- Actuation force below 20 Newton
- Smooth actuating screws to avoid operating noise
- Hand cuttable fixing and actuation screws for adapting length to cladding
- Can be used as hatch for reaching cistern equipment
- Thickness of the cladding (between 16 and 100 mm.)
- Frame back pads to allow support on the cladding

Bright chrome

Matt chrome