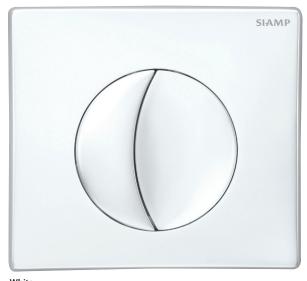

## MOON

## **FEATURES**

- Moon design
- · Made of ABS
- Decorative versions:
- White
- Bright chrome (bright chrome for plate and large button and matt chrome aspect for small button)
- Matt chrome (matt chrome aspect for plate and large button, bright chrome for small button bright)
- Double flush
- Mechanical actuation
- Actuation force below 20 Newton
- Smooth actuating screws to avoid operating noise
- Hand cuttable fixing and actuation screws for adapting length to cladding
- Can be used as hatch for reaching cistern equipment
- Thickness of the cladding (between 16 and 100 mm.)
- Frame back pads to allow support on the cladding