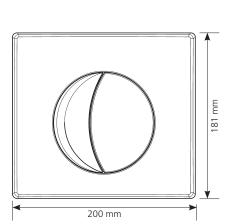

## **FEATURES**

- Moon design
- · Made of ABS
- Decorative versions:
- White
- Bright chrome (bright chrome for plate and large button and matt chrome aspect for small button)
- Matt chrome (matt chrome aspect for plate and large button, bright chrome for small button bright)
- Double flush
- Mechanical actuation
- Actuation force below 20 Newton
- Smooth actuating screws to avoid operating noise
- Hand cuttable fixing and actuation screws for adapting length to cladding
- Can be used as hatch for reaching cistern equipment
- Thickness of the cladding (between 16 and 100 mm.)
- Frame back pads to allow support on the cladding