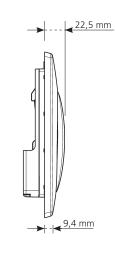

## **FEATURES**

- Moon design
- · Made of ABS
- Decorative versions:
- White
- Bright chrome (bright chrome for plate and large button and matt chrome aspect for small button)
- Matt chrome (matt chrome aspect for plate and large button, bright chrome for small button bright)
- Double flush
- Mechanical actuation
- Actuation force below 20 Newton
- Smooth actuating screws to avoid operating noise
- Hand cuttable fixing and actuation screws for adapting length to cladding
- Can be used as hatch for reaching cistern equipment
- Thickness of the cladding (between 16 and 100 mm.)
- Frame back pads to allow support on the cladding