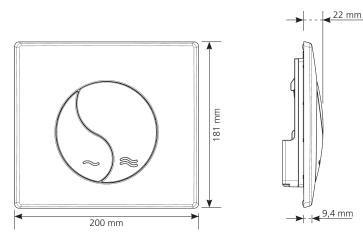

#### FEATURES

- Zen design
- Made of ABS
- Decorative versions:
  - White
- Bright chrome (bright chrome for plate and large button and matt chrome aspect for small button)
- Matt chrome (matt chrome aspect for plate and large button, bright chrome for small button bright)
- Double flush
- Mechanical actuation
- Actuation force below 20 Newton
- Smooth actuating screws to avoid operating noise
- Hand cuttable fixing and actuation screws for adapting length to cladding
- Can be used as hatch for reaching cistern equipment
- Thickness of the cladding (between 16 and 100 mm.)
- Frame back pads to allow support on the cladding