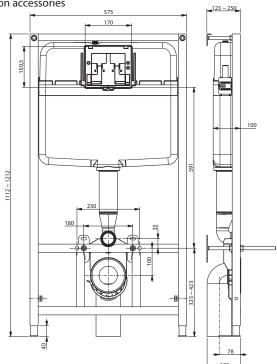

# **CONCEALED CISTERN FRAME**

## **WALL INTRASLIM BCM 30**

Slim for narrow depth installation

#### **CISTERN:**

- Recessed dry wall installation
- Mechanical double or simple flush front commands
- Cistern made from HDPE
- Cistern maximum water volume 7,2l
- Outer EPS insulation
- Adjustable double flush outlet valve, 31/61 factory preset
- Adjustable noiseless float valve, 6l factory preset
- Isolating valve
- 1/2" M outer water connexion

#### SUPPORTING FRAME

- For installing wall hung standard, extented or compact bowl
- Wall mounting frame bearing a 400kg load
- Steel tubes structure, 30x30x1,5mm, electro-welded and anticorrosion treated, epoxy paint guaranteed 25 years (withstands 200 hours in saline mist)
- Feet are made from one epoxy painted steel plate (100x30x8mm) and one electro-welded epoxy painted steel tubes (25x25x3mm), fixed to the floor by 2 plugs and 2 bichromated screw plugs
- Pan wall fixing thanks to 2 brackets held by 4 plugs and 4 bichromated screw plugs
- Fixed to the wall using 2 fixing brackets, held in place by 2 plugs and 2 bichromated screw plugs

### SUPPLIED ACCESSORIES

- Diameter 90mm HDPE drainage pipe
- Supply straight pipe for connecting cistern to pan
- Bowl fixing accessories
- Cladding reservation and protection accessories

WATER MINDED