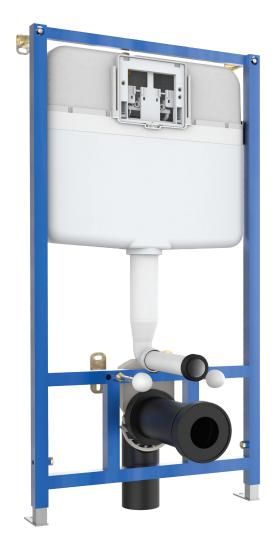

# **CONCEALED CISTERN FRAME**

## **WALL INTRASLIM BCM 30**

Slim for narrow depth installation

#### **CISTERN:**

- Recessed dry wall installation
- Mechanical double or simple flush front commands
- Cistern made from HDPE
- Cistern maximum water volume 7,2l
- Outer EPS insulation
- Adjustable double flush outlet valve, 31/61 factory preset
- Adjustable noiseless float valve, 6l factory preset
- Isolating valve
- 1/2" M outer water connexion

#### SUPPORTING FRAME

- For installing wall hung standard, extented or compact bowl
- Wall mounting frame bearing a 400kg load
- Steel tubes structure, 30x30x1,5mm, electro-welded and anticorrosion treated, epoxy paint guaranteed 25 years (withstands 200 hours in saline mist)
- Feet are made from one epoxy painted steel plate (100x30x8mm) and one electro-welded epoxy painted steel tubes (25x25x3mm), fixed to the floor by 2 plugs and 2 bichromated screw plugs
- Pan wall fixing thanks to 2 brackets held by 4 plugs and 4 bichromated screw plugs
- Fixed to the wall using 2 fixing brackets, held in place by 2 plugs and 2 bichromated screw plugs