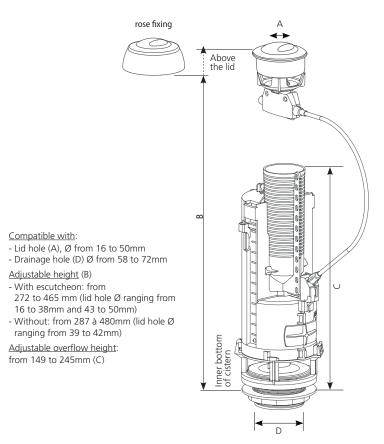

## FEATURES /

- To be installed into plastic or ceramic cisterns
- · Water saving: dual push button
- · Cable command allowing side or front offsetting
- Actuation effort below 20N
- For lid holes ranging from 16 to 50 mm
- · Adjustable overflow every 4mm
- Cable command to automatically adapt to the height of the tank
- · Adjustable small flush
- · Adjustable dead water level
- High flow rate plug (2.75l/s), made from ABS, heavy duty design
- NR/EPDM valve for a total tightness
- SBS moulded elastomer plug seal, shape and elasticity reinforced tightness
- Available in 1,5 and 2"