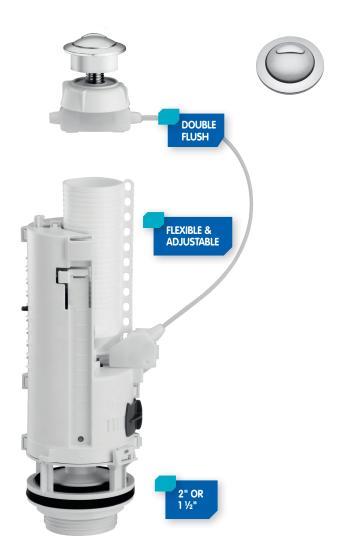

## Double flush with cable

## FEATURES /

- To be installed into plastic or ceramic cisterns
- · Water saving: dual push button
- · Cable command allowing side or front offsetting
- Actuation effort below 20N
- For lid holes ranging from 16 to 50 mm
- · Adjustable overflow every 4mm
- Cable command to automatically adapt to the height of the tank
- · Adjustable small flush
- · Adjustable dead water level
- High flow rate plug (2.75l/s), made from ABS, heavy duty design
- NR/EPDM valve for a total tightness
- SBS moulded elastomer plug seal, shape and elasticity reinforced tightness
- Available in 1,5 and 2"